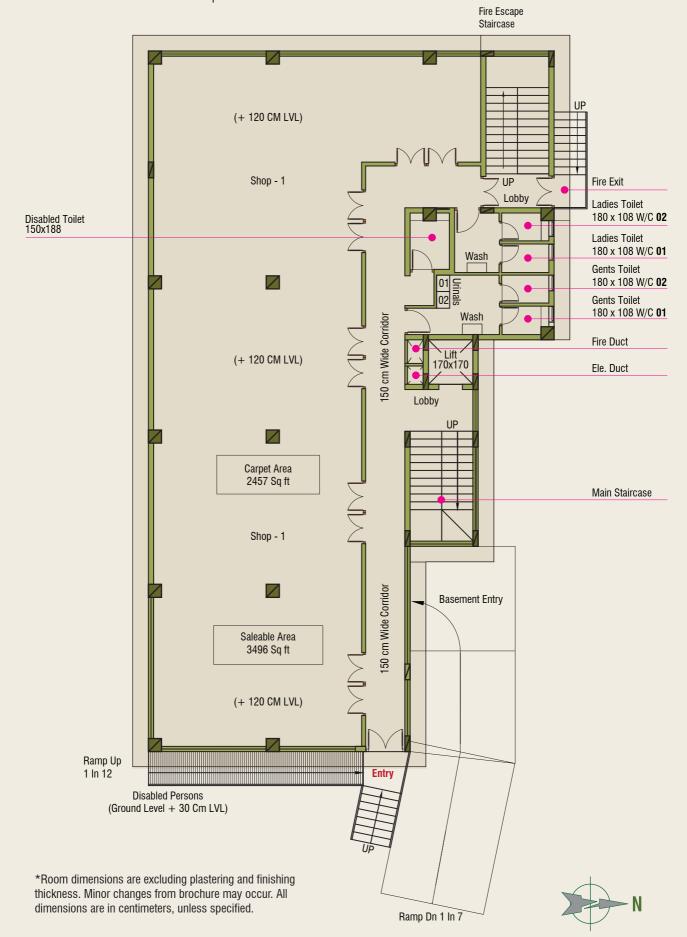

Carpet Area as per RERA: 2457 Sqft Saleable Area : 3496 Sqft

Carpet Area as per RERA: 2457 Sqft Saleable Area : 3496 Sqft

<sup>\*</sup>Room dimensions are excluding plastering and finishing thickness. Minor changes from brochure may occur. All dimensions are in centimeters, unless specified.

<sup>\*</sup>Room dimensions are excluding plastering and finishing thickness. Minor changes from brochure may occur. All dimensions are in centimeters, unless specified.