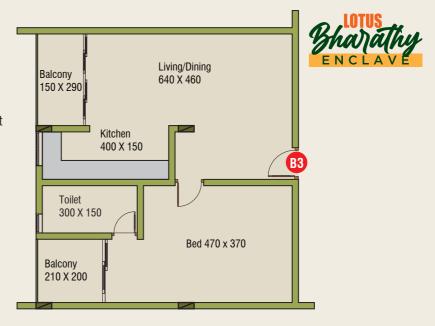

### Third Floor Type: B3 1BHK

Carpet Area as per RERA: 701 Sqft Saleable Area: 1133 Sqft