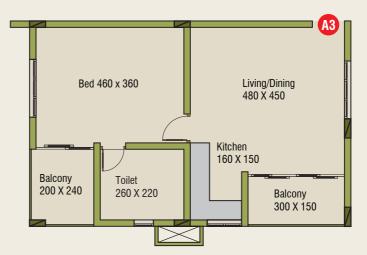

# Third Floor Type: A3 1BHK

Carpet Area as per RERA: 612 Sqft Saleable Area : 990 Sqft

<sup>\*</sup>Room dimensions are excluding plastering and finishing thickness. Minor changes from brochure may occur. All dimensions are in centimeters, unless specified.