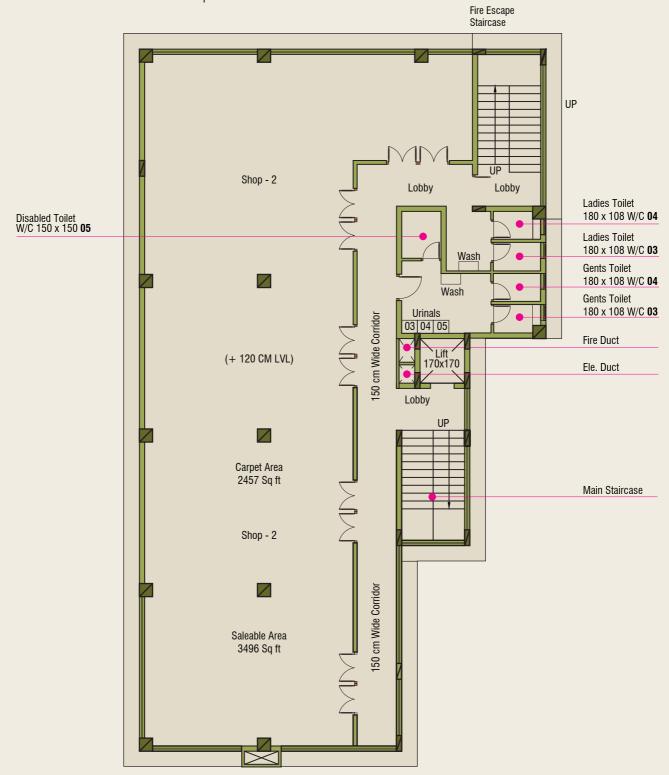

Carpet Area as per RERA: 2457 Sqft Saleable Area : 3496 Sqft

Carpet Area as per RERA: 2457 Sqft Saleable Area : 3496 Sqft

<sup>\*</sup>Room dimensions are excluding plastering and finishing thickness. Minor changes from brochure may occur. All dimensions are in centimeters, unless specified.

<sup>\*</sup>Room dimensions are excluding plastering and finishing thickness. Minor changes from brochure may occur. All dimensions are in centimeters, unless specified.