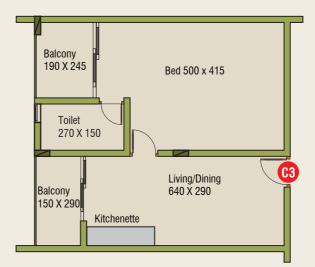

#### Third Floor Type: C3 1BHK

Carpet Area as per RERA: 603 Sq ft Saleable Area: 970 Sq ft