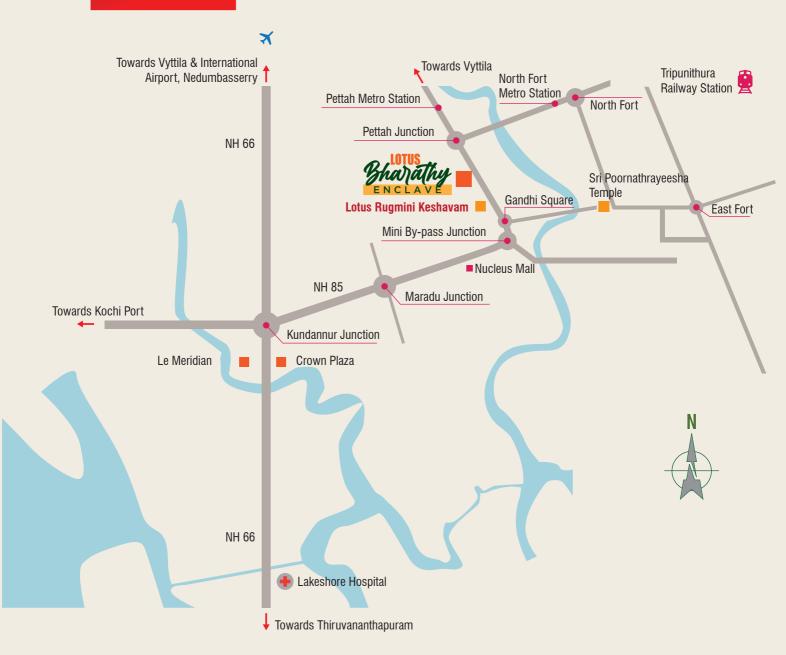

# A Hub of Convenience and Connectivity

Located in a strategic area, this project offers unparalleled accessibility with major highways and arterial roads. The **Kochi Metro Station** at Pettah is within close proximity, making travel seamless. Situated near the thriving city of Kochi, the project also provides quick access to the NH 66 at Kundannoor junction and the tech hub of Kakkanad via the Seaport-Airport Road.