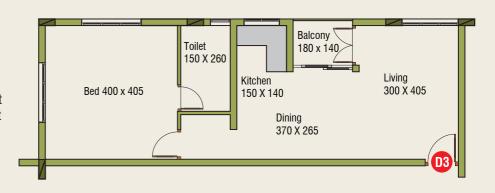

#### Third Floor Type: D3 1BHK

Carpet Area as per RERA: 535 Sq ft Saleable Area : 886 Sq ft

<sup>\*</sup>Room dimensions are excluding plastering and finishing thickness. Minor changes from brochure may occur. All dimensions are in centimeters, unless specified.