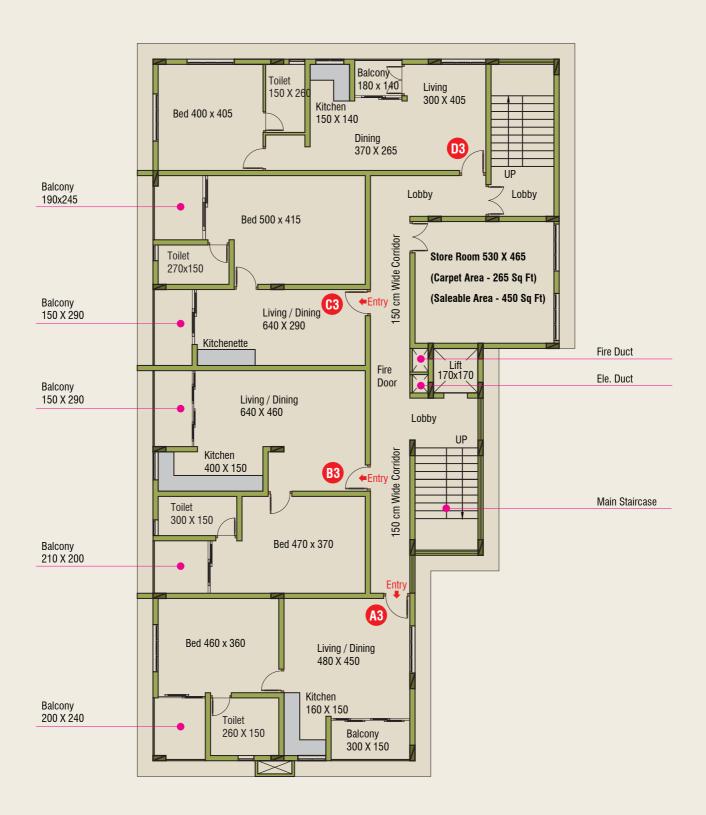

### Third Floor Type: B3 1BHK

Carpet Area as per RERA: 701 Sqft Saleable Area: 1133 Sqft

#### Third Floor Type: C3 1BHK

Carpet Area as per RERA: 603 Sq ft Saleable Area: 970 Sq ft

#### Third Floor Type: D3 1BHK

Carpet Area as per RERA: 535 Sq ft Saleable Area : 886 Sq ft

<sup>\*</sup>Room dimensions are excluding plastering and finishing thickness. Minor changes from brochure may occur. All dimensions are in centimeters, unless specified.