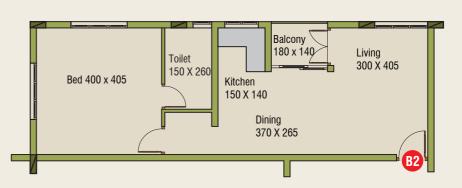

#### **Second Floor** Type: B2 1BHK

Carpet Area as per RERA: 535 Sqft

: 886 Sqft Saleable Area