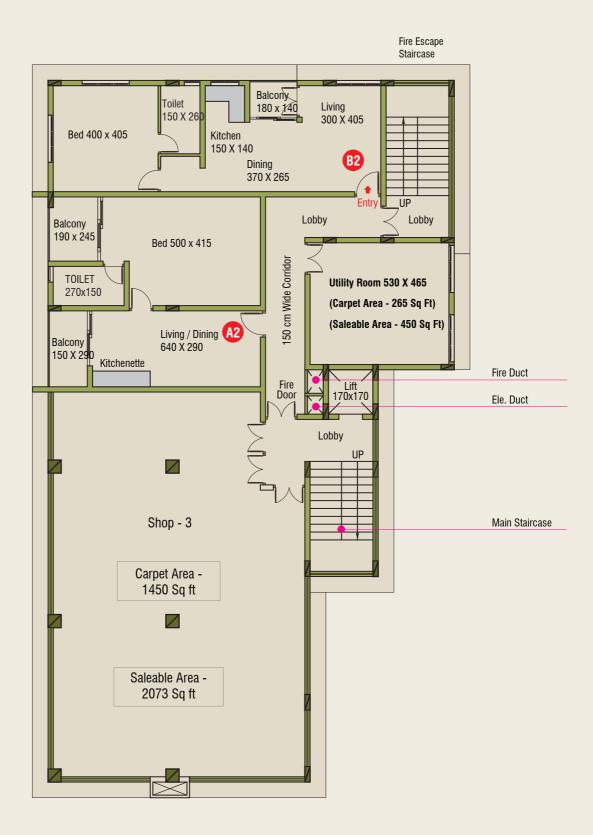

Carpet Area as per RERA: 2457 Sqft Saleable Area : 3496 Sqft

Carpet Area as per RERA: 2457 Sqft Saleable Area : 3496 Sqft

<sup>\*</sup>Room dimensions are excluding plastering and finishing thickness. Minor changes from brochure may occur. All dimensions are in centimeters, unless specified.