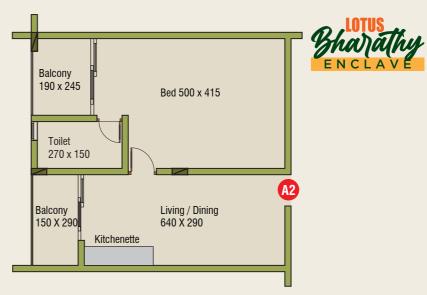

#### **Second Floor** Type: A2 1BHK

Carpet Area as per RERA: 603 Sqft Saleable Area : 970 Sqft